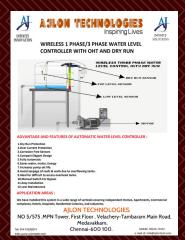

# WIRED / WIRELESS WATER LEVEL CONTROLLER USING SINGLE PHASE / THREE PHASE

- SUMP TO OVER HEAD TANK
- SUMP TO OVER HEAD TANK PROTECTION
- BORE WELL TO OHT
- BORE WELL TO OHT DRY RUN PROTECTION

**ELECTRONIC WATER SOFTNER** 

### TYPES OF WATER LEVEL CONTROL

### **OVER HEAD TANK**

**OHT & DRY RUN** 