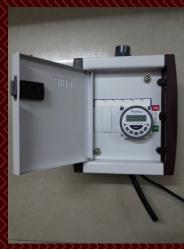

# WIRED / WIRELESS WATER LEVEL CONTROLLER USING SINGLE PHASE / THREE PHASE

- SUMP TO OVER HEAD TANK
- SUMP TO OVER HEAD TANK PROTECTION
- BORE WELL TO OHT
- BORE WELL TO OHT DRY RUN PROTECTION

**ELECTRONIC WATER SOFTNER** 

### TYPES OF WATER LEVEL CONTROL

### **OVER HEAD TANK**

**OHT & DRY RUN** 

### OHT, DRY RUN & SUMP SENSOR

**OVER HEAD TANK LCD** 