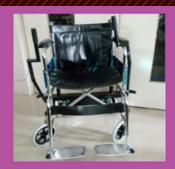

## **MODULAR DESIGN WHEEL CHAIR**

- · Customized Design
- Motor 2 x 320 watt 24 vdc
- Brush Type Motor + Gear Box
- Cannot Be Unscrewed & Cannot Be used As any Other Device
- Max weight of rider 100 kgs
- Mileage per charge 2 hours non-stop or 15. 0 kms
- Replacement of battery 18 months - depending on usage (appx. 300 recharge cycles)
- Charger current 2A dc, 24vdc
- · Recharging time with charger
  - 1 hours for minimum charge
  - , 5 hours for full charge

- · Modular Design
- Motor 2 x 350 watt 24 vdc
- · Brushless Motor + long life
- Can Be Unscrewed & Used By kids as hover board
- · Max weight of rider 120 kgs
- Mileage per charge 2 hours non-stop or 10 kms
- Replacement of battery 36 months - depending on usage (appx. 300 recharge cycles)
- Charger current 2A dc, 24vdc
- · Recharging time with charger
  - 1 hours for minimum charge
  - , 5 hours for full charge