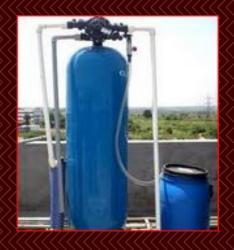

# WIRED / WIRELESS WATER LEVEL CONTROLLER USING SINGLE PHASE / THREE PHASE

- SUMP TO OVER HEAD TANK
- SUMP TO OVER HEAD TANK PROTECTION
- BORE WELL TO OHT
- BORE WELL TO OHT DRY RUN PROTECTION

**ELECTRONIC WATER SOFTNER** 

# **RO WATER SYSTEM**

Aqua Pearl Water

Purifier

Aqua Grand Water

Purifier

Aqua Dolphine Water

Purifier

CONVENTIONAL WATER
SOFTNER