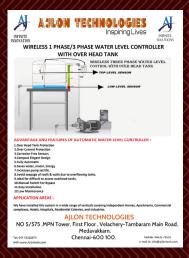

# WIRED / WIRELESS WATER LEVEL CONTROLLER USING SINGLE PHASE / THREE PHASE

- SUMP TO OVER HEAD TANK
- SUMP TO OVER HEAD TANK PROTECTION
- BORE WELL TO OHT
- BORE WELL TO OHT DRY RUN PROTECTION

**ELECTRONIC WATER SOFTNER** 

### TYPES OF WATER LEVEL CONTROL

### **OVER HEAD TANK**

**OHT & DRY RUN** 