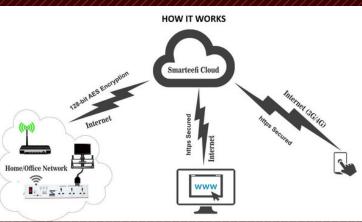

### **HOME SECURITY SYSTEM**

#### **GSM BASED HOME SECURITY SYSTEM**

SMART REMOTE CONTROLLED WIFI / IR / RF
BASED CONTROL UNIT FOR HOME, OFFICE, MALLS & PARKS