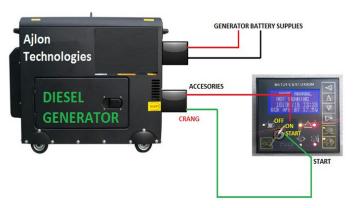

## **DIESEL GENERATOR**

#### ADVANTAGES AND BENIFITS OF DIESEL GENERATOR

- 1.Total automatic ON/OFF based on main power.
- 2.Immediate (or) Delayed ON/OFF.
- 3.Less Fuel voltage.
- 4.Increased reliability
- 5.Flexibility
- 6.Redundancy by design
- 7. Reduced maintenance costs
- 8.Less expensive parts
- 9. Ease of expansion
- 10.Economy