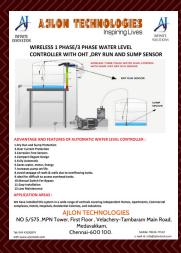

# WIRED / WIRELESS WATER LEVEL CONTROLLER USING SINGLE PHASE / THREE PHASE

- SUMP TO OVER HEAD TANK
- SUMP TO OVER HEAD TANK PROTECTION
- BORE WELL TO OHT
- BORE WELL TO OHT DRY RUN PROTECTION

**ELECTRONIC WATER SOFTNER** 

### TYPES OF WATER LEVEL CONTROL

### OHT, DRY RUN & SUMP SENSOR

**OVER HEAD TANK LCD** 