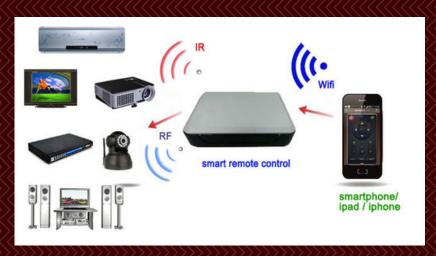

#### **GSM BASED HOME SECURITY SYSTEM**

SMART REMOTE CONTROLLED WIFI / IR / RF
BASED CONTROL UNIT FOR HOME, OFFICE, MALLS & PARKS

# REMOTE AND SENSOR BASED PRODUCTS

# IOT SMART SWITCH LOCAL / REMOTE / MANUAL

IOT SMART ROBOT TRAINING

KIT / STUDY /

LEARNING / EDUCATION

Door video Camera