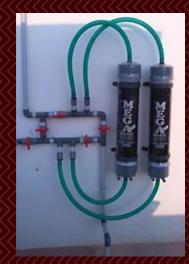

Replacement of battery 18 months - depending on usage (appx. 300 recharge cycles)
- Charger current 2A dc, 24vdc
- · Recharging time with charger
  - 1 hours for minimum charge
  - , 5 hours for full charge



- · Modular Design
- Motor 2 x 350 watt 24 vdc
- · Brushless Motor + long life
- Can Be Unscrewed & Used By kids as hover board
- · Max weight of rider 120 kgs
- Mileage per charge 2 hours non-stop or 10 kms
- Replacement of battery 36 months - depending on usage (appx. 300 recharge cycles)
- Charger current 2A dc, 24vdc
- · Recharging time with charger
  - 1 hours for minimum charge
  - , 5 hours for full charge

# **RO WATER SYSTEM**



Aqua Pearl Water

Purifier



Aqua Grand Water

Purifier



Aqua Dolphine Water

Purifier



CONVENTIONAL WATER
SOFTNER

# **IRON REMOVER**









## **COLD PRESSED OIL**





COLD PRESSED COCUNUT OIL

**COLD PRESSED GROUNDNUT OIL** 



**COLD PRESSED GINGELY OIL**