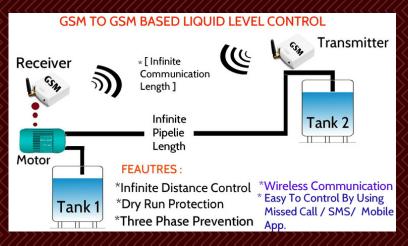

# GSM BASED LIQUID LEVEL CONTROL

# GSM TO GSM BASED LIQUID LEVEL CONTROLLER WITH DRY RUN PROTECTION

**GSM TO GSM BASED LIQUID LEVEL CONTROLLER** 