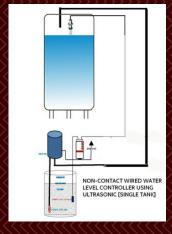

GSM BASED LIQUID LEVEL CONTROLLER** 

### **HOME SECURITY SYSTEM**



#### **GSM BASED HOME SECURITY SYSTEM**



SMART REMOTE CONTROLLED WIFI / IR / RF
BASED CONTROL UNIT FOR HOME, OFFICE, MALLS & PARKS

# IoT Based Manual / Automatic 2 Device Control





# Ajlon Android WiFi Smart Power Extension Strip, Remote Switch, 3 in 1 Smart Plug





# REMOTE AND SENSOR BASED PRODUCTS



# IOT SMART SWITCH LOCAL / REMOTE / MANUAL





IOT SMART ROBOT TRAINING

KIT / STUDY /

LEARNING / EDUCATION

Door video Camera

### **HYDRO SONAR**



#### HYDRO SONAR WIRED USING SINGLE TANK



### **HYDRO SONAR WIRED USING MULTIPLE TANK**

# ULTRASONIC LIQUID LEVEL CONTROL



NON-CONTACT WIRELESS LIQUID CONROLLER USING ULTRASONIC (MULTIPLE)



NON-CONTACT WIRELESSS LIQUID CONROLLER USING ULTRASONIC (SINGLE)



NON-CONTACT WIRED LIQUID CONROLLER USING ULTRASONIC (SINGLE)



NON-CONTACT WIRED LIQUID CONROLLER USING ULTRASONIC (MULTIPLE)

## **DIESEL GENERATOR**



### ajion technologies

Inspiring Lives



### YOUR SATISFICATION IS OUR MOTTO



#### ADVANTAGES AND BENIFITS OF DIESEL GENERATOR

- 1.Total automatic ON/OFF based on main power.
- 2.Immediate (or) Delayed ON/OFF.
- 3.Less Fuel voltage.
- 4.Increased reliability
- 5.Flexibility
- 6.Redundancy by design
- 7. Reduced maintenance costs
- 8.Less expensive parts
- 9. Ease of expansion
- 10.Economy

### **AJLON TECHNOLOGIES**

NO 5/575 ,MPN Tower, First Floor , Velachery-Tambaram Main Road, Medavakkam,

Tel: 044 43102874 web: www.Ajlontech.com Chennai-600 100.

Mobile: 99626 73502 e-mail id: info@ajlontech.com

## **MODULAR DESIGN WHEEL CHA