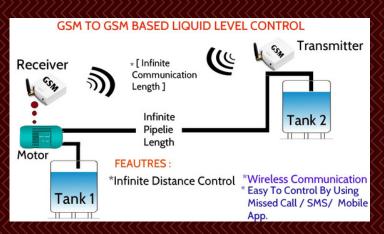

# GSM BASED LIQUID LEVEL CONTROL

# GSM TO GSM BASED LIQUID LEVEL CONTROLLER WITH DRY RUN PROTECTION

**GSM TO GSM BASED LIQUID LEVEL CONTROLLER** 