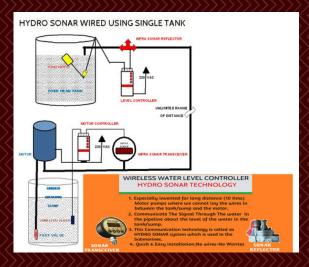

+ RFID

### TYPES OF WATER LEVEL CONTROL



### **OVER HEAD TANK**



**OHT & DRY RUN** 



### OHT, DRY RUN & SUMP SENSOR



**OVER HEAD TANK LCD** 

# GSM BASED LIQUID LEVEL CONTROL



# GSM TO GSM BASED LIQUID LEVEL CONTROLLER WITH DRY RUN PROTECTION



**GSM TO GSM BASED LIQUID LEVEL CONTROLLER** 

### **HOME SECURITY SYSTEM**



#### **GSM BASED HOME SECURITY SYSTEM**



SMART REMOTE CONTROLLED WIFI / IR / RF
BASED CONTROL UNIT FOR HOME, OFFICE, MALLS & PARKS

# IoT Based Manual / Automatic 2 Device Control





# Ajlon Android WiFi Smart Power Extension Strip, Remote Switch, 3 in 1 Smart Plug





# REMOTE AND SENSOR BASED PRODUCTS



# IOT SMART SWITCH LOCAL / REMOTE / MANUAL





IOT SMART ROBOT TRAINING

KIT / STUDY /

LEARNING / EDUCATION

Door video Camera

### **HYDRO SONAR**



#### HYDRO SONAR WIRED USING SINGLE TANK



### **HYDRO SONAR WIRED USING MULTIPLE TANK**

# ULTRASONIC LIQUID LEVEL CONTROL



NON-CONTACT WIRELESS LIQUID CONROLLER USING ULTRASONIC (MULTIPLE)



NON-CONTACT WIRELESSS LIQUID CONROLLER USING ULTRASONIC (SINGLE)



NON-CONTACT WIRED LIQUID CONROLLER USING ULTRASONIC (SINGLE)



NON-CONTACT WIRED LIQUID CONROLLER USING ULTRASONIC (MULTIPLE)

## **DIESEL GENERATOR**



### ajion technologies

Inspiring Lives



### YOUR SATISFICATION IS OUR MOTTO



#### ADVANTAGES AND BENIFITS OF DIESEL GENERATOR

- 1.Total automatic ON/OFF based on main power.
- 2.Immediate (or) Delayed ON/OFF.
- 3.Less Fuel voltage.
- 4.Increased reliability
- 5.Flexibility
- 6.Redundancy by design
- 7. Reduced maintenance costs
- 8.Less expensive parts
- 9. Ease of expa