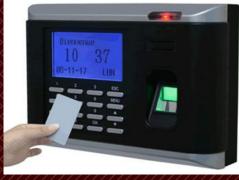

## **ACCESS CONTROL**

**ACCESS CARD RFID** 

ACCESS CONTROL WITH ATTENDANCE

**LONG RANGE RFID** 

ACCESS CONTROL WITH ATTENDANCE + RFID