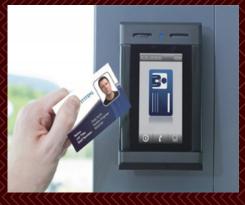

## **ACCESS CONTROL**

**ACCESS CARD RFID** 

ACCESS CONTROL WITH ATTENDANCE

**LONG RANGE RFID** 

ACCESS CONTROL WITH ATTENDANCE + RFID