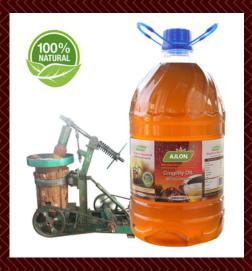

## **COLD PRESSED OIL**

COLD PRESSED COCUNUT OIL

**COLD PRESSED GROUNDNUT OIL** 

**COLD PRESSED GINGELY OIL**