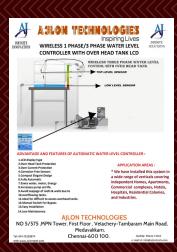

# WIRED / WIRELESS WATER LEVEL CONTROLLER USING SINGLE PHASE / THREE PHASE

- SUMP TO OVER HEAD TANK
- SUMP TO OVER HEAD TANK PROTECTION
- BORE WELL TO OHT
- BORE WELL TO OHT DRY RUN PROTECTION

**ELECTRONIC WATER SOFTNER** 

### **AJLON TECHNOLOGIES**

NO 5/575 ,MPN Tower, First Floor , Velachery-Tambaram Main Road, Medavakkam,

Tel: 044 43102874 web: www.Ajlontech.com Chennai-600 100.

Mobile: 99626 73502 e-mail id: info@ajlontech.com